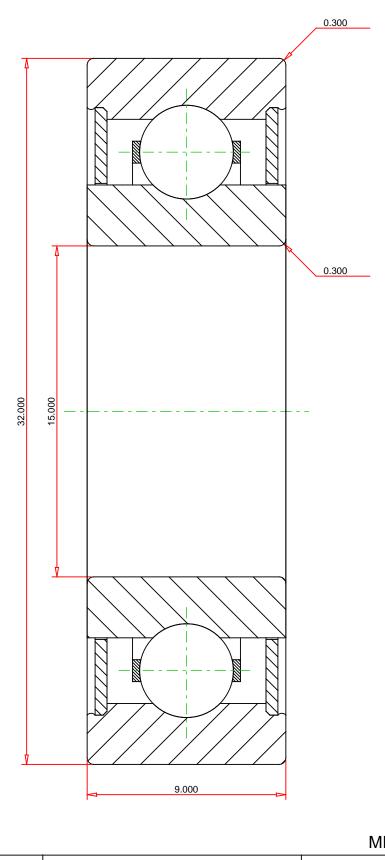

## <u>Specifications</u> | <u>Dimensions</u> | <u>Basic Load Ratings</u> | <u>Factors</u>

| Spe | ecifications | -                 |
|-----|--------------|-------------------|
|     | Clearance    | C3                |
|     | Bore Size d  | 15.000 mm         |
|     | Features     | Non-Contact Seals |
|     | Bearing Type | Standard DGBB     |
|     | Weight       | 0.030 Kg          |

| Dimensions          |           | - ] |
|---------------------|-----------|-----|
| Outside Diameter D  | 32.000 mm |     |
| utside Ring Width B | 9.000 mm  |     |

| Radius Rs min | 0.300 mm |
|---------------|----------|
|---------------|----------|

| Cr - Dynamic Load Rating 5.6 kN | Basic Load Ratin | gs             |        |  | - |
|---------------------------------|------------------|----------------|--------|--|---|
|                                 | Cr - Dynam       | ic Load Rating | 5.6 kN |  |   |
| COr - Static Load Rating 2.8 kN | COr - Static     | Load Rating    | 2.8 kN |  |   |